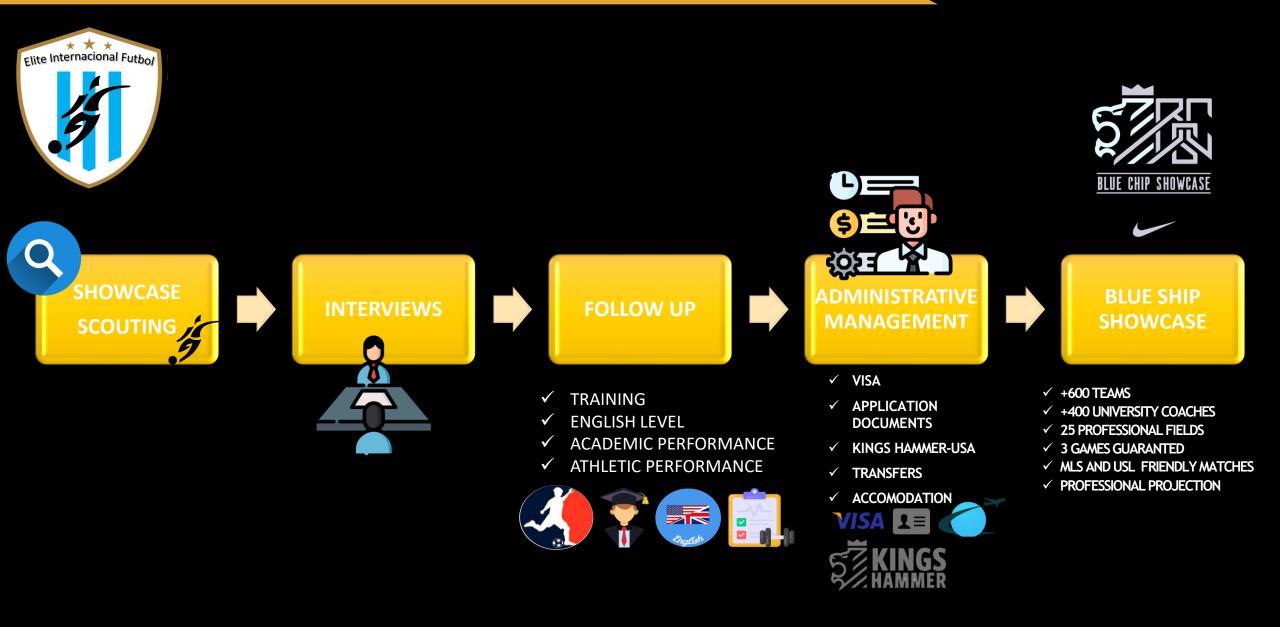

## We manage a university scholarship :

# Nike Blue Chip Showcase

More than 400 college coaches attendeach year to scout players

#### VENUES: ✓ el Warren Co Sports Park en Lebanon, Ohio, el Voice of America Park en West Chester, Ohio.

#### **3 DAYS TOURNAMENT**

Under-19 will be where all teams will play 3 games,(Friday, Saturday and Sunday).Friday's games will start at 8 a.m.

## **UNDER 19 SELECT TEAM**

TORNEO **BLUE CHIP SHOWCASE** 

**REGISTRATION FEE** 

**TEAM MANAGER** 

HOTEL ACCOMODATION

**SPORTS KIT** 

**ADMINISTRATIVE** CONSULTANCY

IMLS

**FRIENDLY MATCHES** 

**FULL BOARD** 

TRANSFERS

**AIRPLANE TKTS** 

**TRAINING SESSIONS** HEADCOACH  $\checkmark$ ✓ ASS COACH PHYSICAL TRAINER  $\checkmark$ **GK TRAINER**  $\checkmark$ 

ACTIVITIES

# **UNDER 19 SELECT TEAM**

**BLUE CHIP SHOWCASE** 

USA COLLEGE SCHOLARSHIPS

**FRIENDLY MATCHES** 